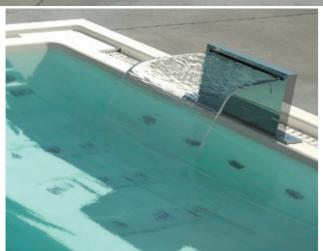

#### High performance system

Each of the massage pumps has been designed to achieve maximum power and optimal consumption. The hot tub has two powerful massage water pumps that feed the hot tub's 54 jets and 2 waterfalls and the 14 air relaxation nozzles.

## Cabinet with a modern design

A sleek, even and screwless cabinet. The modern look of the Atlantida 70 Hot Tub cabinet is sure to impress. It is available in three different colours: Graphite, Thunder and Creek.