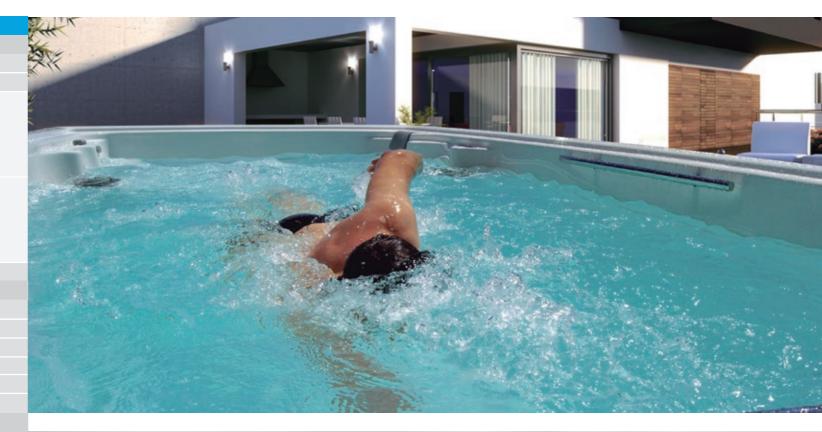

#### Swimspa Range

Swimspas are small residential pools. Versatile, powerful and compact. A health and wellness center available all year round.

## Swimspa Range

Creta is the most compact Swimspa on the market. It has a large bathing space and a complete hydromassage area. At 4 metres long and 2.3 metres wide, it is spacious but compact hot tub: an all-in-one product.

#### Fitness, swimming and rowing

Turn your Swimspa into a health centre: do different exercises with the elastic bands, exercise your body in the rowing zone or comfortably swim inside it, using the pole and harness.

#### Maximum Power and Performance

The Swimspa Creta is fitted with equipment that offers unbeatable performance. It is equipped with 52 jets, three massage massage pumps and a complete LED lighting system.

#### A swimming pool for the whole year

The Swimspa Creta has a heating system that is perfect for maintaining the desired temperature throughout the year. Enjoy healthy bathing, fun times with your family or fitness sessions at home, with no limits.