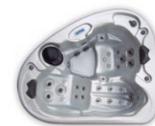

#### A hot tub with basic equipment

The Select hot tub and the models in the Essential range provide a balance between performance, features and cost.

Hot tubs with a basic format, designed to offer the user a customised thermal system.

#### BENEFITS

#### Ergonomics and design

Its design allows your figure to comfortably adapt to each of the hot tub's position. The lounger and seats have been designed for your comfort, with smooth lines and the necessary depth and inclination for high-quality bathing.

The Select hot tub model has five seating positions and a fully-equipped lounger. A fully ergonomic model which provides a different massage in each of its positions. It has two waterfalls for cervical massages and a complete reflexotherapy massage area where you can receive a full foot massage.

## Select Hot Tub

Our leading model

Technical

| recrimical                       | 130                 |                                 |                                       |                 |
|----------------------------------|---------------------|---------------------------------|---------------------------------------|-----------------|
| Information                      |                     |                                 |                                       |                 |
|                                  |                     |                                 |                                       |                 |
|                                  | SELECT              | EMOTION                         | EQUILIBRE                             | CORNER          |
| General Specifications           | 3222                | <u> </u>                        |                                       | 20111211        |
| Dimensions (± 1 cm)              | 216 x 198 x 90      | 216 x 198 x 90                  | 216 x 148 x 90                        | 166 x 200 x 71  |
| Positions (Seats / Loungers)     | 6 (5 / 1)           | 5 (3 / 2)                       | 3 (2 / 1)                             | 2 (1 / 1)       |
|                                  |                     |                                 |                                       | ,               |
|                                  |                     |                                 |                                       |                 |
| Acrylic Colour                   |                     |                                 | UNITED STATES                         |                 |
|                                  |                     | 44-White 59-Sterling 72-Cameo P | Open CA Dead Charless AC Dive Mark In |                 |
|                                  |                     | 44-White 59-Sterling 72-Cameo P | Pearl 64-Pearl Shadow 46-Blue Marble  |                 |
|                                  |                     |                                 |                                       |                 |
| Cabinet Colour                   |                     | 18,000                          |                                       |                 |
| Casinet colour                   |                     |                                 |                                       |                 |
|                                  |                     | Graphite Thunder                | Coastal Grey                          |                 |
| Without Cabinet                  | Optional            | Optional                        | Optional                              | Optional        |
| Characteristics                  |                     |                                 |                                       |                 |
| ECOSpa double thermal insulation | Optional            | Optional                        | Optional                              | Optional        |
| Bluetooth 2.1 audio system       | Optional            | -                               | -                                     | -               |
| Lumiplus chromatherapy LED       | Optional            | -                               | -                                     | -               |
| Stainless steel jets             | Yes                 | Yes                             | Yes                                   | Yes             |
| Stainless steel bar              | -                   | -                               | -                                     | -               |
| Features                         |                     |                                 |                                       |                 |
| Stainless steel jets             | 52                  | 34                              | 24                                    | 22              |
| Air nozzles                      | -                   | -                               | -                                     | 7               |
| Waterfalls                       | 2                   | -                               | -                                     | 2               |
| Headrests                        | 3                   | 1                               | 1                                     | 2               |
| Digital control panel            | 1                   | 1                               | 1                                     | 1               |
| Disinfection system              | Ozonator            | Ozonator                        | Ozonator                              | Ozonator        |
| Aroma therapy                    | -                   | -                               | -                                     | Yes             |
| Chromatherapy                    | 1 LED               | 1 LED                           | 1 LED                                 | 1 LED           |
| Frame and Cover                  |                     |                                 |                                       |                 |
| Heavy duty metal frame           | Yes                 | Yes                             | Yes                                   | Yes             |
| Insulating ABS base              | Yes                 | Yes                             | Yes                                   | Yes             |
| Isothermal cover                 | Yes                 | Yes                             | Yes                                   | Yes             |
| Equipment                        |                     |                                 |                                       |                 |
| Filtration pump                  | 250 W               | -                               | -                                     | 250 W           |
| Massage pump                     | 2 x 1.8 kW / 2.5 HP | 1 x 2.2 kW / 3 HP 2 Spd         | 1 x 2.2 kW / 3 HP 2 Spd               | 1.8 kW / 2.5 HP |
| Air massage pump                 |                     | -                               | -                                     | 400 W           |
| Electric heating                 | 3 kW                | 3 kW                            | 3 kW                                  | 3 kW            |
| Electrical power and Capacity    |                     |                                 |                                       |                 |
| Low amp power required (W)       | 3,870 W             | 3,460 W                         | 3,460 W                               | 3,250 W         |
| Power required (A) at 230 V      | 16.8 A              | 15.0 A                          | 15.0 A                                | 14.1 A          |
| Voltage 230 V                    | Yes                 | Yes                             | Yes                                   | Yes             |
| Water capacity                   | 980 l               | 900 l                           | 700                                   | 360             |
| Weight of hot tub (Empty/Full)   | 305 kg / 1,285 kg   | 292 kg / 1,192 kg               | 229 kg / 929 kg                       | 197 kg / 557 kg |
|                                  |                     |                                 |                                       |                 |