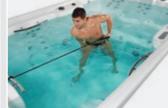

#### Fitness, swimming and rowing

Turn your Swimspa into a health centre: do different exercises with the elastic bands, exercise your body in the rowing zone or comfortably swim inside it, using the pole and harness.

#### BENEFITS

#### Maximum Power and Performance

The Swimspa Creta is fitted with equipment that offers unbeatable performance. It is equipped with 52 jets, three massage massage pumps and a complete LED lighting system.