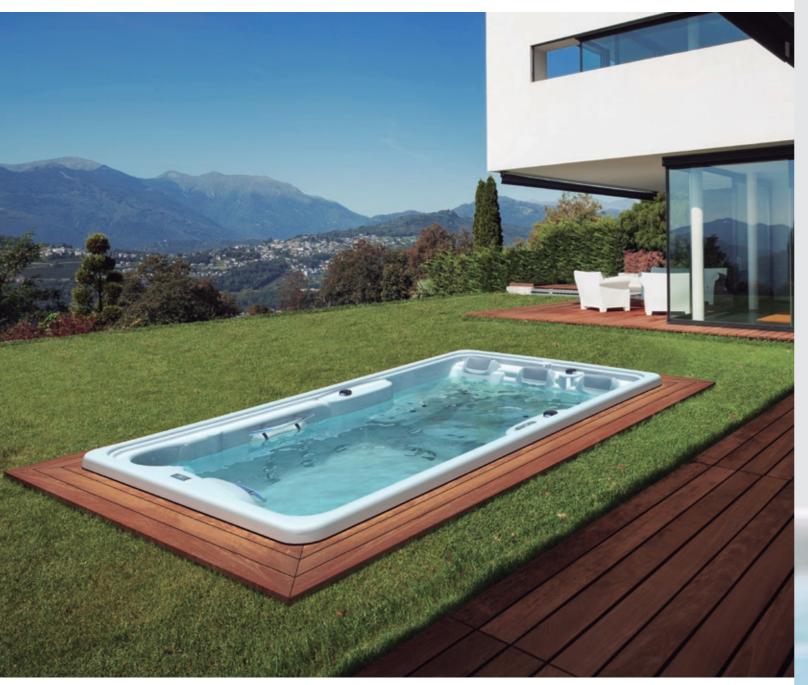

## Swimspa Range

Creta is the most compact Swimspa on the market. It has a large bathing space and a complete hydromassage area. At 4 metres long and 2.3 metres wide, it is spacious but compact hot tub: an all-in-one product.

### Swimspa Creta

Our leading model

#### Fitness, swimming and rowing

Turn your Swimspa into a health centre: do different exercises with the elastic bands, exercise your body in the rowing zone or comfortably swim inside it, using the pole and harness.

#### Maximum Power and Performance

The Swimspa Creta is fitted with equipment that offers unbeatable performance. It is equipped with 52 jets, three massage massage pumps and a complete LED lighting system.

#### A swimming pool for the whole year

The Swimspa Creta has a heating system that is perfect for maintaining the desired temperature throughout the year. Enjoy healthy bathing, fun times with your family or fitness sessions at home, with no limits.