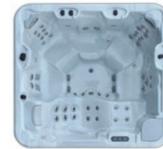

#### A large model with a complete hydromassage circuit. It has five positions distributed over a large bathing space. The five positions are composed of two loungers and three seats. Each position has a different massage, allowing you to complete a full hydromassage circuit.

#### Atlantida 70 Hot Tub

Our leading model

#### BENEFITS