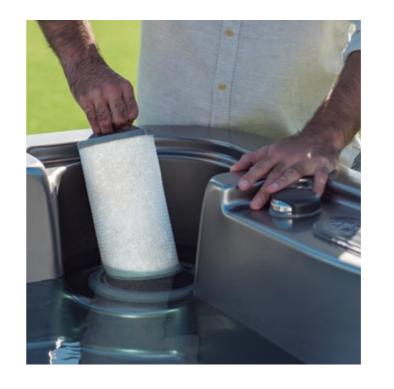

# Filtration and disinfection of water

The hot tub's water filtration is vital to prevent bacteria and other microbes from easily growing in the water. The filtration is the first step in the hot tub's water treatment and is performed before the chemical treatment.

There are several types of filtration: pressure cartridge filter, floating skimmer with cartridge filter and sand filter for professional systems.

The automatic disinfection system uses the effects of the ozone, by injecting ozone particles into the water through a mixing chamber, permanently eliminating contaminants.