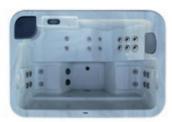

## Swimspa Range

Creta is the most compact Swimspa on the market. It has a large bathing space and a complete hydromassage area. At 4 metres long and 2.3 metres wide, it is spacious but compact hot tub: an all-in-one product.

### Swimspa Creta

Our leading model

#### Fitness, swimming and rowing

Turn your Swimspa into a health centre: do different exercises with the elastic bands, exercise your body in the rowing zone or comfortably swim inside it, using the pole and harness.

#### BENEFITS

#### Maximum Power and Performance

The Swimspa Creta is fitted with equipment that offers unbeatable performance. It is equipped with 52 jets, three massage massage pumps and a complete LED lighting system.