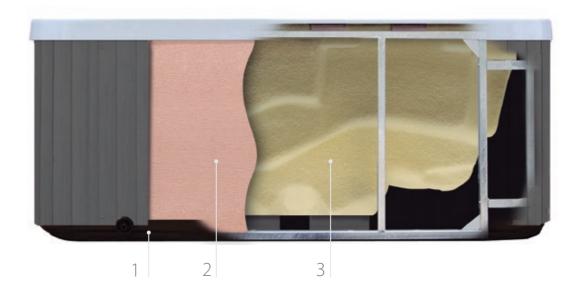

#### EcoSpa, the best thermal insulation for your hot tub

The EcoSpa option is a vital element that has a direct impact on the hot tub's maintenance costs. EcoSpa insulation helps to retain heat and reduce the number of hours of operation of the electric heating. A properly-insulated hot tub uses less electricity. By combining the use of an isothermal cover with the EcoSpa system, you can keep the power consumption of your hot tub down to as little as €20 per month.

#### An efficient European hot tub:

With EcoSpa, to keep the water at 37° Without EcoSpa, to keep the water at 37°

5.28 kWh 10.80 kWh

- 1- Heavy duty ABS base.
- $\mbox{2-}\,\mbox{Second}$  insulation layer. Panel with high thermal and acoustic insulation.
- 3- Polyurethane thermal insulation layer with a density of 30%.
- 4- Insulating cover with a thickness of 100 to 130 cm.