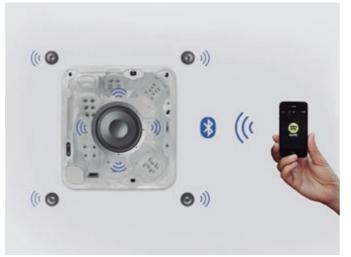

#### Silent filtration

The filtration circuit is composed of a silent filtration system and a separate circuit, allowing the hot tub's water to be continuously filtered and cleaned at a low cost. The pump's low power consumption allows long periods of filtration. As it is a silent pump, this can be done at any time of the day.