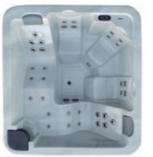

#### A large model with a complete hydromassage circuit. It has five positions distributed over a large bathing space. The five positions are composed of two loungers and three seats. Each position has a different massage, allowing you to complete a full hydromassage circuit.

#### Atlantida 70 Hot Tub

Our leading model

#### BENEFITS

#### High performance system

Each of the massage pumps has been designed to achieve maximum power and optimal consumption. The hot tub has two powerful massage water pumps that feed the hot tub's 54 jets and 2 waterfalls and the 14 air relaxation nozzles.