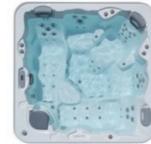

#### A large model with a complete hydromassage circuit. It has five positions distributed over a large bathing space. The five positions are composed of two loungers and three seats. Each position has a different massage, allowing you to complete a full hydromassage circuit.

#### Atlantida 70 Hot Tub

Our leading model

#### High performance system

Each of the massage pumps has been designed to achieve maximum power and optimal consumption. The hot tub has two powerful massage water pumps that feed the hot tub's 54 jets and 2 waterfalls and the 14 air relaxation nozzles.

## Cabinet with a modern design

A sleek, even and screwless cabinet. The modern look of the Atlantida 70 Hot Tub cabinet is sure to impress. It is available in three different colours: Graphite, Thunder and Creek.