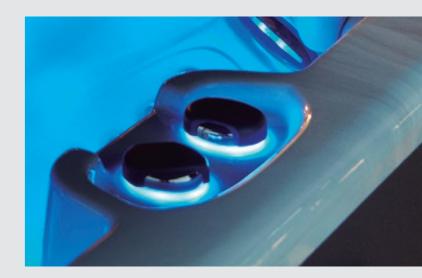

#### Chromatherapy

Chromatherapy is the name of the non-conventional medicine which seeks to treat ailments and diseases with colours.

It has a biological and psychological effect. The coloured light uses physiological stimulus to stimulate spontaneous responses from the body.

Carry out your chromatherapy sessions in the hot tub. The hot tub has 5 LED lights that light up the interior of the hot tub. Each of the hot tub's external controls light up in sync with the interior of the hot