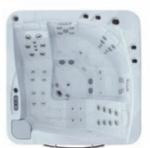

The Select hot tub model has five seating positions and a fully-equipped lounger. A fully ergonomic model which provides a different massage in each of its positions. It has two waterfalls for cervical massages and a complete reflexotherapy massage area where you can receive a full foot massage.

## Select Hot Tub

Our leading model

Technical

| recrimical                       | 130                 |                                 |                                       |                 |
|----------------------------------|---------------------|---------------------------------|---------------------------------------|-----------------|
| Information                      |                     |                                 |                                       |                 |
|                                  |                     |                                 |                                       |                 |
|                                  | SELECT              | EMOTION                         | EQUILIBRE                             | CORNER          |
| General Specifications           | 3222                | <u> </u>                        |                                       | 20111211        |
| Dimensions (± 1 cm)              | 216 x 198 x 90      | 216 x 198 x 90                  | 216 x 148 x 90                        | 166 x 200 x 71  |
| Positions (Seats / Loungers)     | 6 (5 / 1)           | 5 (3 / 2)                       | 3 (2 / 1)                             | 2 (1 / 1)       |
|                                  |                     |                                 |                                       | ,               |
|                                  |                     |                                 |                                       |                 |
| Acrylic Colour                   |                     |                                 | UNITED STATES                         |                 |
|                                  |                     | 44-White 59-Sterling 72-Cameo P | Open CA Dead Charless AC Dive Mark In |                 |
|                                  |                     | 44-White 59-Sterling 72-Cameo P | Pearl 64-Pearl Shadow 46-Blue Marble  |                 |
|                                  |                     |                                 |                                       |                 |
| Cabinet Colour                   |                     | 18,000                          |                                       |                 |
| Casinet colour                   |                     |                                 |                                       |                 |
|                                  |                     | Graphite Thunder                | Coastal Grey                          |                 |
| Without Cabinet                  | Optional            | Optional                        | Optional                              | Optional        |
| Characteristics                  |                     |                                 |                                       |                 |
| ECOSpa double thermal insulation | Optional            | Optional                        | Optional                              | Optional        |
| Bluetooth 2.1 audio system       | Optional            | -                               | -                                     | -               |
| Lumiplus chromatherapy LED       | Optional            | -                               | -                                     | -               |
| Stainless steel jets             | Yes                 | Yes                             | Yes                                   | Yes             |
| Stainless steel bar              | -                   | -                               | -                                     | -               |
| Features                         |                     |                                 |                                       |                 |
| Stainless steel jets             | 52                  | 34                              | 24                                    | 22              |
| Air nozzles                      | -                   | -                               | -                                     | 7               |
| Waterfalls                       | 2                   | -                               | -                                     | 2               |
| Headrests                        | 3                   | 1                               | 1                                     | 2               |
| Digital control panel            | 1                   | 1                               | 1                                     | 1               |
| Disinfection system              | Ozonator            | Ozonator                        | Ozonator                              | Ozonator        |
| Aroma therapy                    | -                   | -                               | -                                     | Yes             |
| Chromatherapy                    | 1 LED               | 1 LED                           | 1 LED                                 | 1 LED           |
| Frame and Cover                  |                     |                                 |                                       |                 |
| Heavy duty metal frame           | Yes                 | Yes                             | Yes                                   | Yes             |
| Insulating ABS base              | Yes                 | Yes                             | Yes                                   | Yes             |
| Isothermal cover                 | Yes                 | Yes                             | Yes                                   | Yes             |
| Equipment                        |                     |                                 |                                       |                 |
| Filtration pump                  | 250 W               | -                               | -                                     | 250 W           |
| Massage pump                     | 2 x 1.8 kW / 2.5 HP | 1 x 2.2 kW / 3 HP 2 Spd         | 1 x 2.2 kW / 3 HP 2 Spd               | 1.8 kW / 2.5 HP |
| Air massage pump                 |                     | -                               | -                                     | 400 W           |
| Electric heating                 | 3 kW                | 3 kW                            | 3 kW                                  | 3 kW            |
| Electrical power and Capacity    |                     |                                 |                                       |                 |
| Low amp power required (W)       | 3,870 W             | 3,460 W                         | 3,460 W                               | 3,250 W         |
| Power required (A) at 230 V      | 16.8 A              | 15.0 A                          | 15.0 A                                | 14.1 A          |
| Voltage 230 V                    | Yes                 | Yes                             | Yes                                   | Yes             |
| Water capacity                   | 980 l               | 900 l                           | 700                                   | 360             |
| Weight of hot tub (Empty/Full)   | 305 kg / 1,285 kg   | 292 kg / 1,192 kg               | 229 kg / 929 kg                       | 197 kg / 557 kg |
|                                  |                     |                                 |                                       |                 |