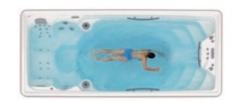

## Swimspa Range

Creta is the most compact Swimspa on the market. It has a large bathing space and a complete hydromassage area. At 4 metres long and 2.3 metres wide, it is spacious but compact hot tub: an all-in-one product.

### Swimspa Creta

Our leading model