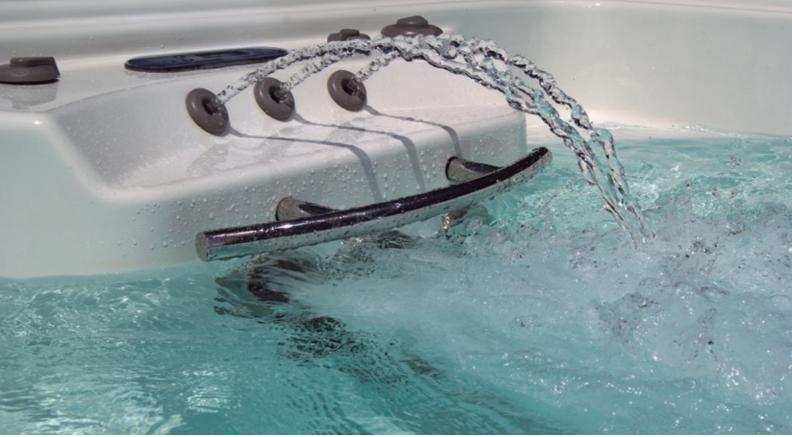

#### High performance system

Each of the massage pumps has been designed to achieve maximum power and optimal consumption. The hot tub has two powerful massage water pumps that feed the hot tub's 54 jets and 2 waterfalls and the 14 air relaxation nozzles.