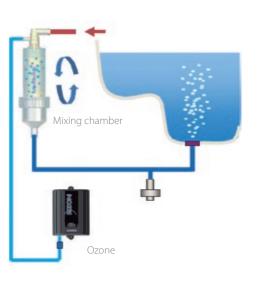

# Filtration and disinfection of water

The hot tub's water filtration is vital to prevent bacteria and other microbes from easily growing in the water. The filtration is the first step in the hot tub's water treatment and is performed before the chemical treatment.

There are several types of filtration: pressure cartridge filter, floating skimmer with cartridge filter and sand filter for professional systems.

The automatic disinfection system uses the effects of the ozone, by injecting ozone particles into the water through a mixing chamber, permanently eliminating contaminants.