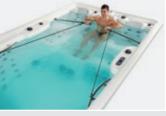

## Swimspa Range

Creta is the most compact Swimspa on the market. It has a large bathing space and a complete hydromassage area. At 4 metres long and 2.3 metres wide, it is spacious but compact hot tub: an all-in-one product.

### Swimspa Creta

Our leading model

#### Maximum Power and Performance

The Swimspa Creta is fitted with equipment that offers unbeatable performance. It is equipped with 52 jets, three massage massage pumps and a complete LED lighting system.