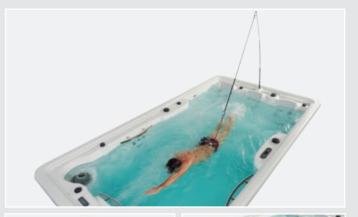

## Swimspa Range

Creta is the most compact Swimspa on the market. It has a large bathing space and a complete hydromassage area. At 4 metres long and 2.3 metres wide, it is spacious but compact hot tub: an all-in-one product.

### Swimspa Creta

Our leading model

#### Fitness, swimming and rowing

Turn your Swimspa into a health centre: do different exercises with the elastic bands, exercise your body in the rowing zone or comfortably swim inside it, using the pole and harness.

#### A swimming pool for the whole year

The Swimspa Creta has a heating system that is perfect for maintaining the desired temperature throughout the year. Enjoy healthy bathing, fun times with your family or fitness sessions at home, with no limits.