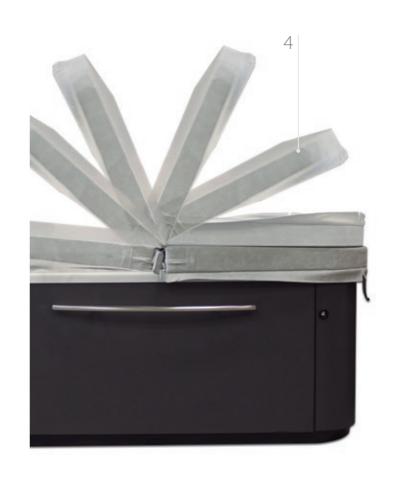

#### EcoSpa, the best thermal insulation for your hot tub

The EcoSpa option is a vital element that has a direct impact on the hot tub's maintenance costs. EcoSpa insulation helps to retain heat and reduce the number of hours of operation of the electric heating. A properly-insulated hot tub uses less electricity. By combining the use of an isothermal cover with the EcoSpa system, you can keep the power consumption of your hot tub down to as little as €20 per month.

#### An efficient European hot tub:

With EcoSpa, to keep the water at 37° Without EcoSpa, to keep the water at 37°

5.28 kWh 10.80 kWh

- 1- Heavy duty ABS base.
- $\mbox{2-}\,\mbox{Second}$  insulation layer. Panel with high thermal and acoustic insulation.
- 3- Polyurethane thermal insulation layer with a density of 30%.
- 4- Insulating cover with a thickness of 100 to 130 cm.