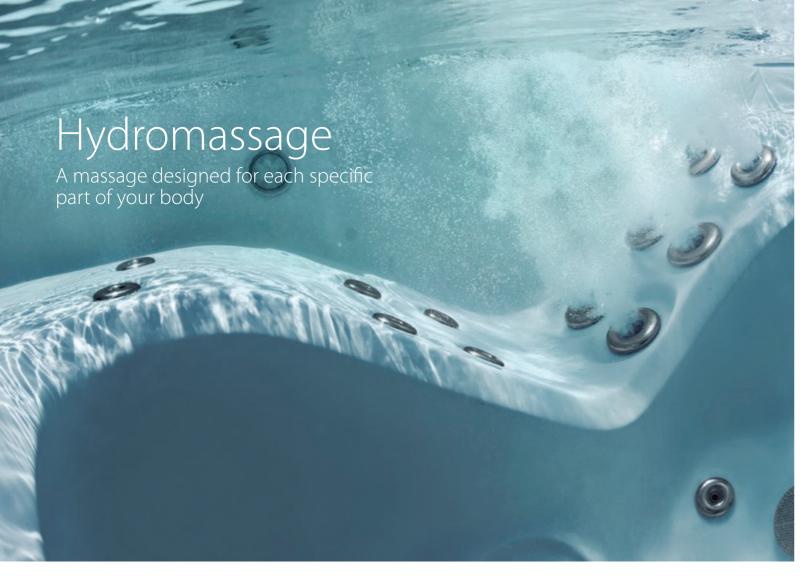

#### Water and Health

The effects of water through hydromassage can treat pain and relax the most sensitive parts of the body.

#### Localised pressure massage

This type of massage offers continuous pressure on a specific part of the body, eliminating any muscle contractures.

#### Anti-stress rotation massage

Performs a circular motion with its rotary jet. Ideal for combating the stresses caused by poor posture or occasional strains.

#### Draining rotation massage

Thanks to the impact of the water on the body, it creates a lipoactive and body-firming effect on the body.

#### Reflex foot massage

Foot massages help to alleviate muscle and joint pains. This type of application produces a pleasurable sensation and helps you to sleep.

#### Air massage

The air bubbles have a relaxing effect on all of the muscles in the body.