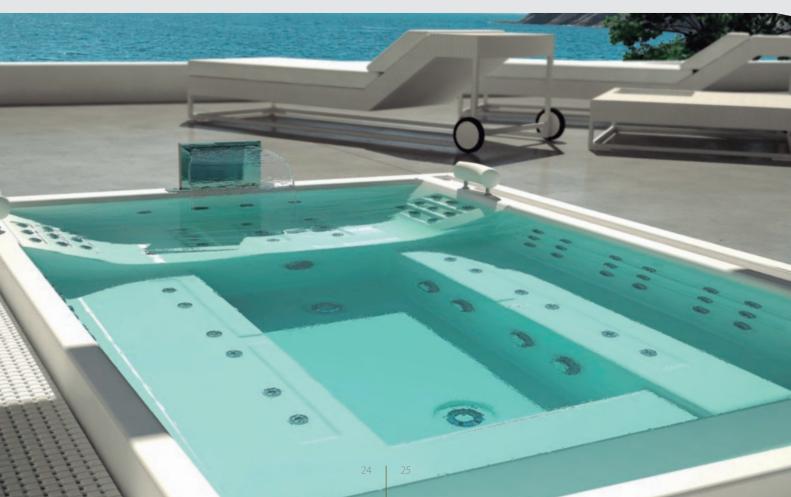

## Swimspa Range

Creta is the most compact Swimspa on the market. It has a large bathing space and a complete hydromassage area. At 4 metres long and 2.3 metres wide, it is spacious but compact hot tub: an all-in-one product.

### Swimspa Creta

Our leading model

#### Maximum Power and Performance

The Swimspa Creta is fitted with equipment that offers unbeatable performance. It is equipped with 52 jets, three massage massage pumps and a complete LED lighting system.

#### A swimming pool for the whole year

The Swimspa Creta has a heating system that is perfect for maintaining the desired temperature throughout the year. Enjoy healthy bathing, fun times with your family or fitness sessions at home, with no limits.