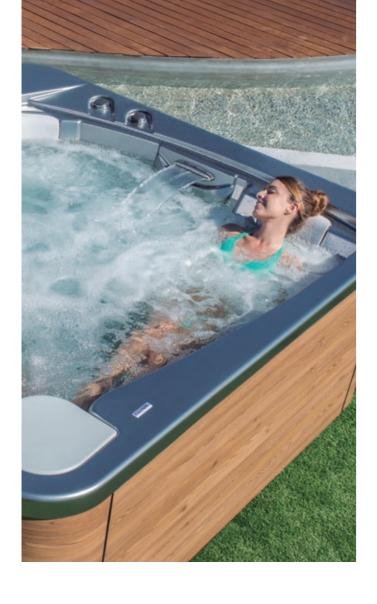

#### A large model with a complete hydromassage circuit. It has five positions distributed over a large bathing space. The five positions are composed of two loungers and three seats. Each position has a different massage, allowing you to complete a full hydromassage circuit.

#### Atlantida 70 Hot Tub

Our leading model