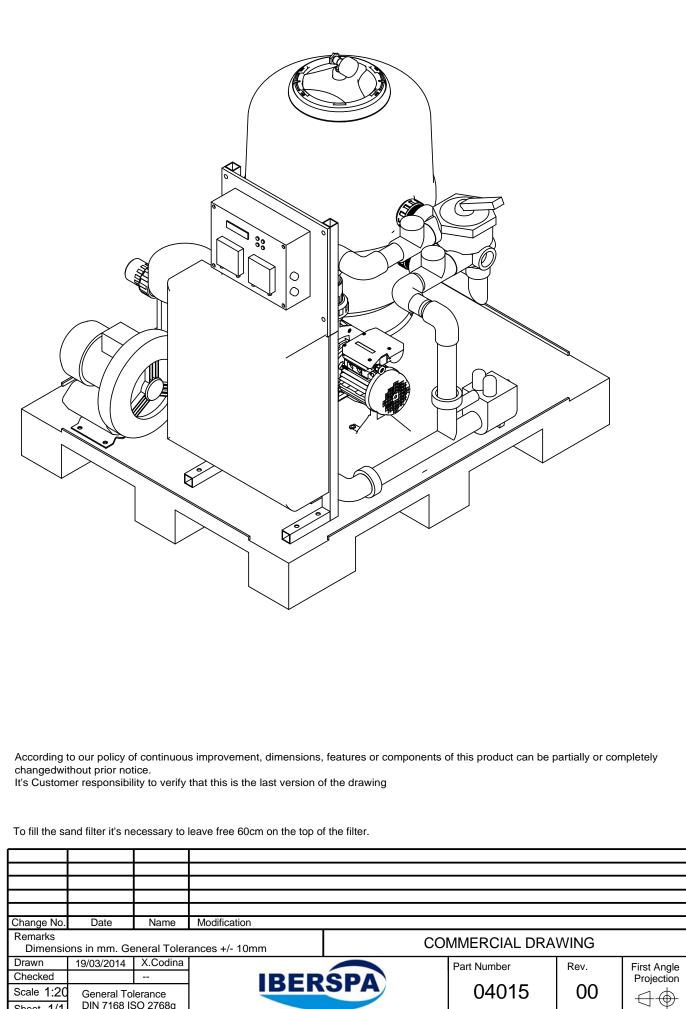

| Change No.                                                                     | Date                                    | Name     | Modification |
|--------------------------------------------------------------------------------|-----------------------------------------|----------|--------------|
| Remarks<br>Dimensions in mm. General Tolerances +/- 10mm                       |                                         |          |              |
| Drawn                                                                          | 19/03/2014                              | X.Codina |              |
| Checked                                                                        |                                         |          | IBER         |
| Scale 1:20