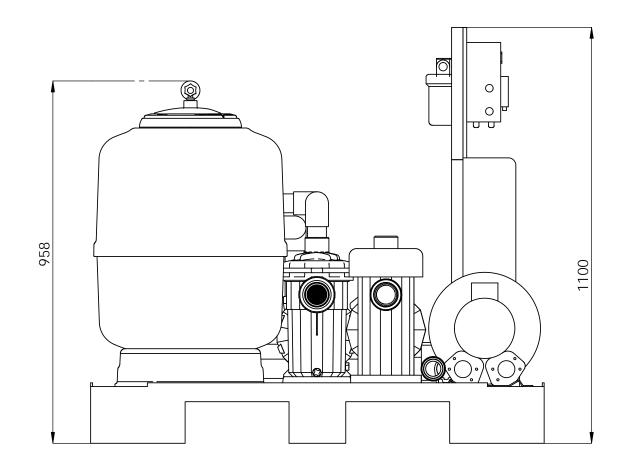

| Change No.                                                                     | Date                                    | Name     | Modification |
|--------------------------------------------------------------------------------|-----------------------------------------|----------|--------------|
| Remarks<br>Dimensions in mm. General Tolerances +/- 10mm                       |                                         |          |              |
| Drawn                                                                          | 19/03/2014                              | X.Codina |              |
| Checked                                                                        |                                         |          | IBER         |
| Scale 1:20