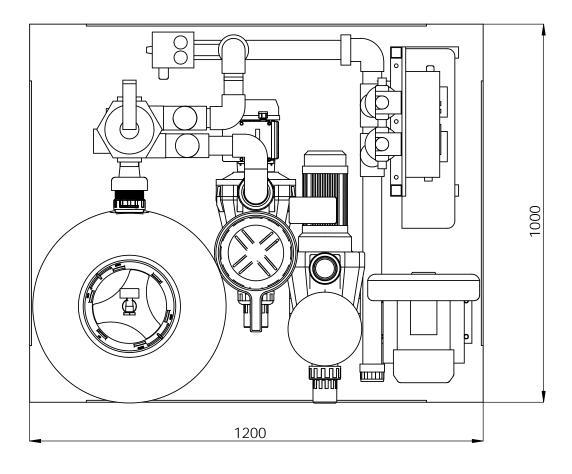

| Change No.                                                                     | Date                                    | Name     | Modification |
|--------------------------------------------------------------------------------|-----------------------------------------|----------|--------------|
| Remarks<br>Dimensions in mm. General Tolerances +/- 10mm                       |                                         |          |              |
| Drawn                                                                          | 19/03/2014                              | X.Codina |              |
| Checked                                                                        |                                         |          | IBER         |
| Scale 1:20