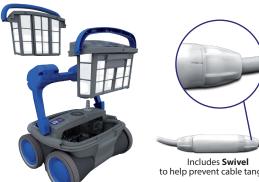

# **THE FIRST 4X4 POOL CLEANER**

Gyro technology: This new smart navigation system will ensure your pool is thoroughly cleaned every time. It avoids all types of obstacles and has a tangle-free power cable.

#### **PVA** wheels

The best quality for a better grip on stick surfaces.

**Raised adjustable suction nozzles** Maximum suction.

to help prevent cable tangling.

66666\_R3 ROBOT\_16.04\_EN