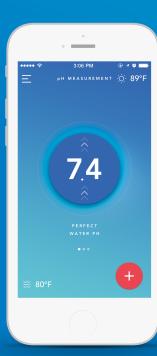

## Clear, precise information.

Real-time monitoring of water quality and weather forecasts, in a single app.

>>