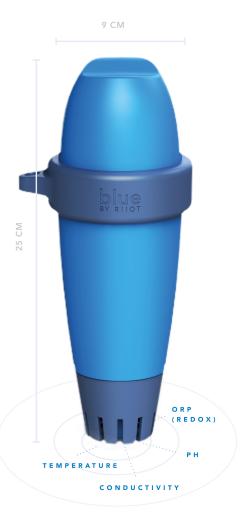

## Blue helps you take care of your pool 24/7, even when you're not at home

- > Discrete, smart design.
  Works with every type of pool.
- > Connected. Blue uses the Sigfox network, a French technology that frees you from your "internet".
  Blue is also compatible with Bluetooth.
- > State-of-the-art technology that continuously and reliably measures water quality 24/7.
- **> Eco-design. Blue** is made to last. Remplacer sa recharge est un jeu d'enfant.
- Measure temperature, pH, ORP (Redox) and conductivity thanks to Riiot Labs' all-in-one sensor.