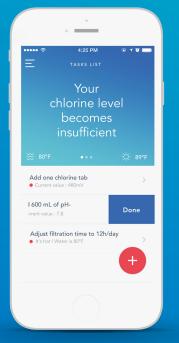

## Notifications at the perfect time.

**Blue** helps you look after your pool and your family by sending you smart notifications.

## Save time and money.

Thanks to our step-by-step guide designed by swimming pool specialists, **blue** assists you in optimizing your use of chemical products