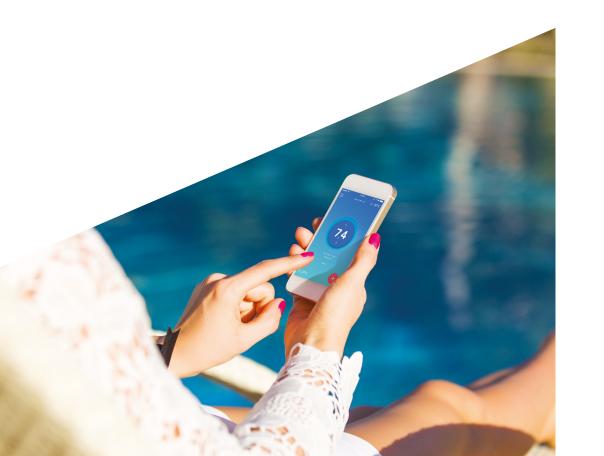

## Blue helps you take care of your pool 24/7, even when you're not at home

- > Discrete, smart design.
  Works with every type of pool.
- > Connected. Blue uses the Sigfox network, a French technology that frees you from your "internet".
  Blue is also compatible with Bluetooth.
- > State-of-the-art technology that continuously and reliably measures water quality 24/7.
- **> Eco-design. Blue** is made to last. Remplacer sa recharge est un jeu d'enfant.
- Measure temperature, pH, ORP (Redox) and conductivity thanks to Riiot Labs' all-in-one sensor.

## Clear, precise information.

Real-time monitoring of water quality and weather forecasts, in a single app.

>>