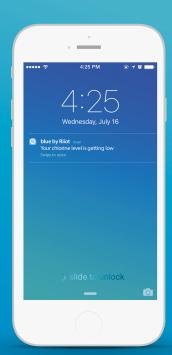

## Notifications at the perfect time.

**Blue** helps you look after your pool and your family by sending you smart notifications.